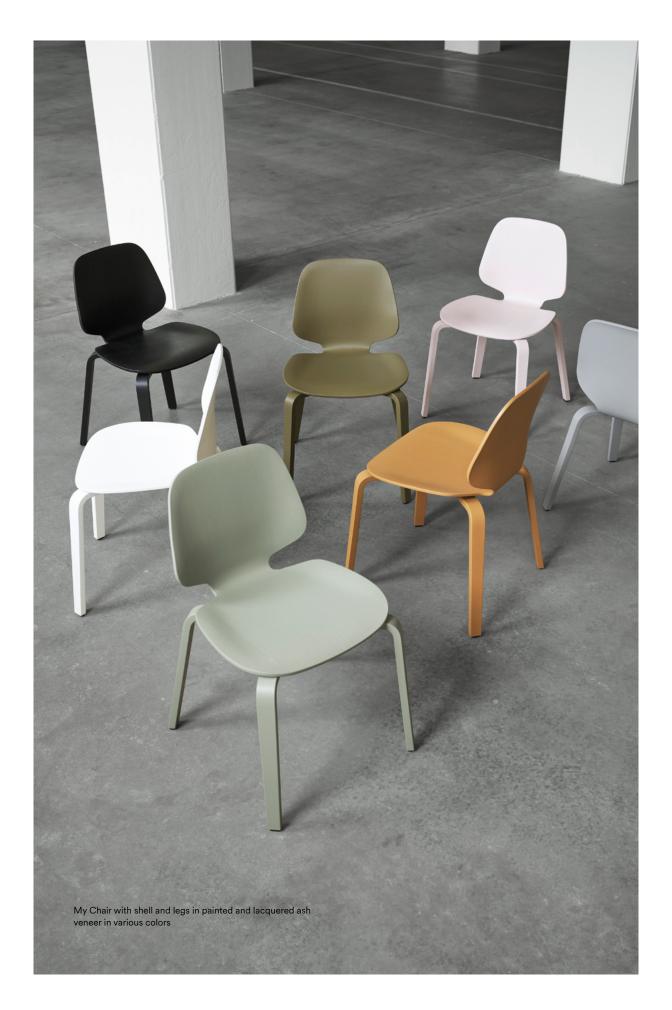

White
My Chair – shell & legs (painted and lacquered ash veneer)
Knot chair – shell & legs (painted and lacquered ash)

Light Grey
My Chair – shell & legs (painted and lacquered ash veneer)
Studio chair – shell (painted and lacquered ash veneer)

## Wood

Grey
My Chair – shell & legs (painted and lacquered ash veneer)

Oyster
My Chair – shell & legs (painted and lacquered ash veneer)

**Dusty Green**My Chair – shell & legs (painted and lacquered ash veneer)

**Moss** My Chair – shell & legs (painted and lacquered ash veneer)

Sandstone
My Chair – shell & legs (painted and lacquered ash veneer)

Brown
Studio chair – shell (painted and lacquered ash veneer)

**Green** Studio chair – shell (painted and lacquered ash veneer)