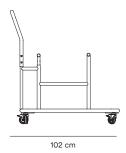

rs. The horizontal racks hold the chairs in place and can be adjusted to different heights for the best support of the specific chair. Available as single or double rack.

### Designer / Year Of Design

Normann Copenhagen / 2017

#### Material

Powder coated steel

#### Construction

Chair Rack is made of steel tubes in various dimensions. The tubes are bent and welded together with a powder coating finish. Chair Rack is compatible with Form stacking, Just chair steel and My Chair steel.

#### Capacity

Chair Rack Single can hold up to 15 chairs and Chair Rack Double can hold up to 30 chairs. Suitable for stacking chairs from the Form, Just, Studio and My Chair collections.

### **Material Options**

### Color



Black

### **Measurements**

Chair Rack Single





### Chair Rack Double





## **Contact**

### Normann Copenhagen

Østerbrogade 70, 2100 Copenhagen, Denmark normann@normann-copenhagen.com +45 35 55 44 59