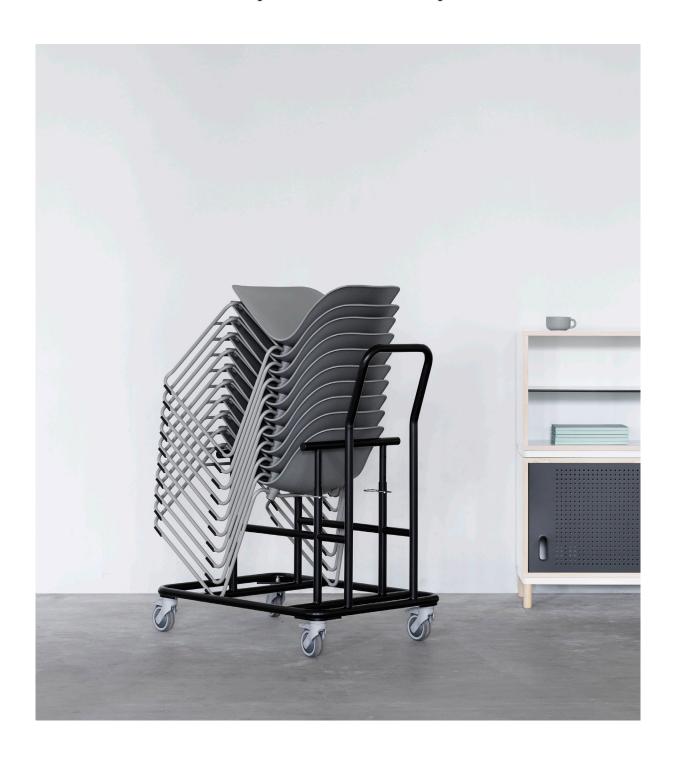

#### Description

The Chair Rack is a practical and smart solution for stacking and storing chairs. The horizontal racks hold the chairs in place and can be adjusted to different heights for the best support of the specific chair. Available as single or double rack.

#### Capacity

Chair Rack Single can hold up to 15 chairs and Chair Rack Double can hold up to 30 chairs. Suitable for stacking chairs from the Form, Just, Studio and My Chair collections.