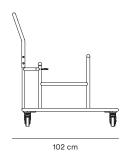

r stacking and storing chairs. The horizontal racks hold the chairs in place and can be adjusted to different heights for the best support of the specific chair. Available as single or double rack.

### Designer / Year Of Design

Normann Copenhagen / 2017

#### Material

Powder coated steel

#### Construction

Chair Rack is made of steel tubes in various dimensions. The tubes are bent and welded together with a powder coating finish. Chair Rack is compatible with Form stacking, Just chair steel and My Chair steel.

#### Capacity

Chair Rack Single can hold up to 15 chairs and Chair Rack Double can hold up to 30 chairs. Suitable for stacking chairs from the Form, Just, Studio and My Chair collections.

### **Material Options**

### Color



Black

### **Measurements**

Chair Rack Single





### Chair Rack Double





## **Contact**

### Normann Copenhagen

Østerbrogade 70, 2100 Copenhagen, Denmark normann@normann-copenhagen.com +45 35 55 44 59