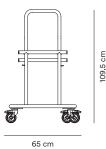

for stacking and storing chairs. The horizontal racks hold the chairs in place and can be adjusted to different heights for the best support of the specific chair. Available as single or double rack.

### Designer / Year Of Design

Normann Copenhagen / 2017

#### Material

Powder coated steel

#### Construction

Chair Rack is made of steel tubes in various dimensions. The tubes are bent and welded together with a powder coating finish. Chair Rack is compatible with Form stacking, Just chair steel and My Chair steel.

#### Capacity

Chair Rack Single can hold up to 15 chairs and Chair Rack Double can hold up to 30 chairs. Suitable for stacking chairs from the Form, Just, Studio and My Chair collections.

### **Material Options**

### Color



Black

### **Measurements**

Chair Rack Single





### Chair Rack Double





## **Contact**

### Normann Copenhagen

Østerbrogade 70, 2100 Copenhagen, Denmark normann@normann-copenhagen.com +45 35 55 44 59