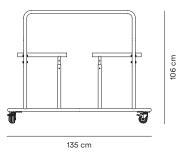

airs. The horizontal racks hold the chairs in place and can be adjusted to different heights for the best support of the specific chair. Available as single or double rack.

### Designer / Year Of Design

Normann Copenhagen / 2017

#### Material

Powder coated steel

#### Construction

Chair Rack is made of steel tubes in various dimensions. The tubes are bent and welded together with a powder coating finish. Chair Rack is compatible with Form stacking, Just chair steel and My Chair steel.

#### Capacity

Chair Rack Single can hold up to 15 chairs and Chair Rack Double can hold up to 30 chairs. Suitable for stacking chairs from the Form, Just, Studio and My Chair collections.

### **Material Options**

### Color



Black

### **Measurements**

Chair Rack Single





### Chair Rack Double





## **Contact**

### Normann Copenhagen

Østerbrogade 70, 2100 Copenhagen, Denmark normann@normann-copenhagen.com +45 35 55 44 59