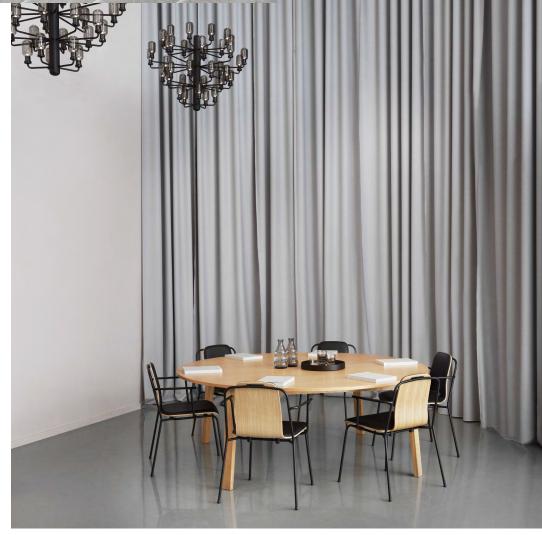

Studio armchair in oak with front upholstery in Sørensen Ultra Leather, shown with Form café table and Amp lamp

Studio armchair in brown with front upholstery in Sørensnen Ultra Leather, shown with Union table, Jalousi cabinet and Eddy table lamp