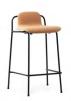

Studio chair in white, Studio armchair in oak, Studio barstool 75 cm in brown and Studio barstool 65 cm in black