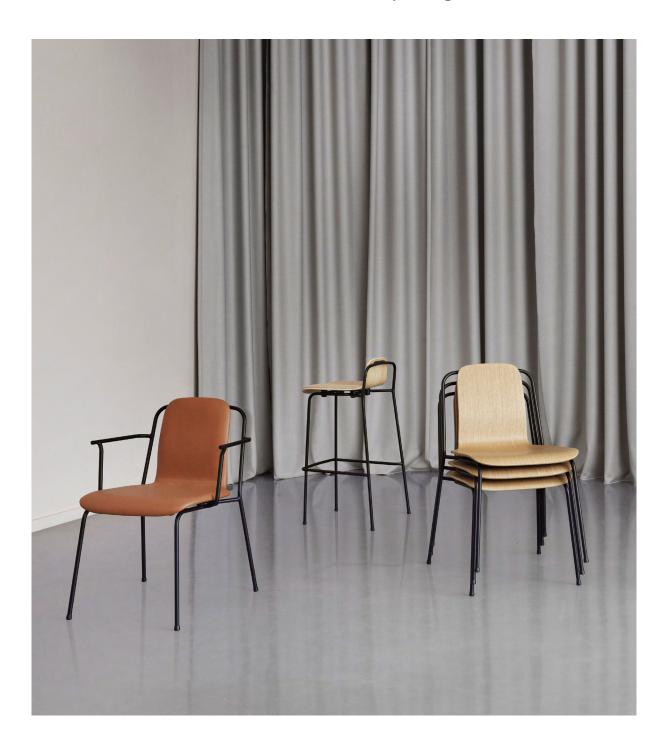

Studio chair in white, Studio armchair in oak, Studio barstool 75 cm in brown and Studio barstool 65 cm in black