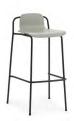

Studio chair in white, Studio armchair in oak, Studio barstool 75 cm in brown and Studio barstool 65 cm in black