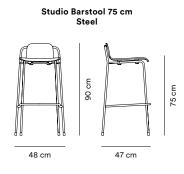

### **Measurements**

Studio Chair Steel

58 cm

58 cm

**Left:** Studio armchair with full upholstery in Sørensen Ultra Leather

Below: Studio armchair in oak with front upholstery in Sørensen Ultra Leather, shown with Slice table Ø200 cm and Amp chandelier