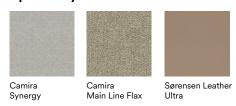

### Upholstery

The listed upholstery options come in a wide range of colors. See our Material Guide for color references.

Left: Studio armchair in oak with front upholstery in Sørensen Ultra Leather, Studio barstool 65 cm with full upholstery in Camira Main Line Flax

#### Below:

Below: Studio armchair with full upholstery in Camira Synergy, shown with Union table and Flow table lamp