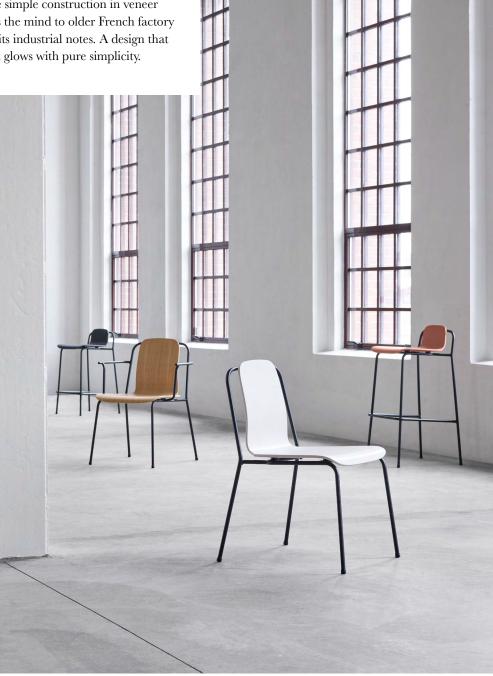

## **Industrial notes**

There is something virtually graphic about the way the slender steel frame grows out below the seat and back of the Studio chair, framing the molded shell in an airy design. The flowing lines stand out in an eye-catching silhouette, like a line drawing or pictogram, just as the empty spaces between the frame and the back act to define the shape. The simple construction in veneer and steel tubing leads the mind to older French factory chairs, giving Studio its industrial notes. A design that attracts attention, but glows with pure simplicity.