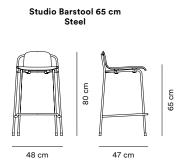

### **Measurements**

Studio Chair Steel

58 cm

58 cm

**Left:** Studio armchair with full upholstery in Sørensen Ultra Leather

Below: Studio armchair in oak with front upholstery in Sørensen Ultra Leather, shown with Slice table Ø200 cm and Amp chandelier