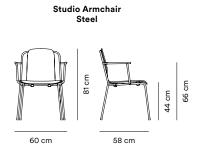

### **Measurements**

Studio Chair Steel

58 cm

58 cm

**Left:** Studio armchair with full upholstery in Sørensen Ultra Leather

Below: Studio armchair in oak with front upholstery in Sørensen Ultra Leather, shown with Slice table Ø200 cm and Amp chandelier