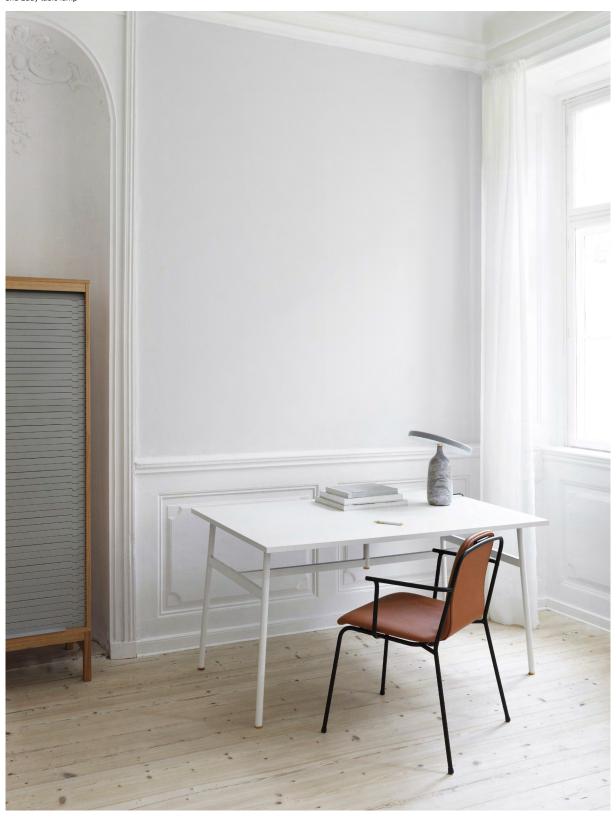

Studio armchair in oak with front upholstery in Sørensen Ultra Leather, shown with Form café table and Amp lamp

Studio armchair in brown with front upholstery in Sørensnen Ultra Leather, shown with Union table, Jalousi cabinet and Eddy table lamp