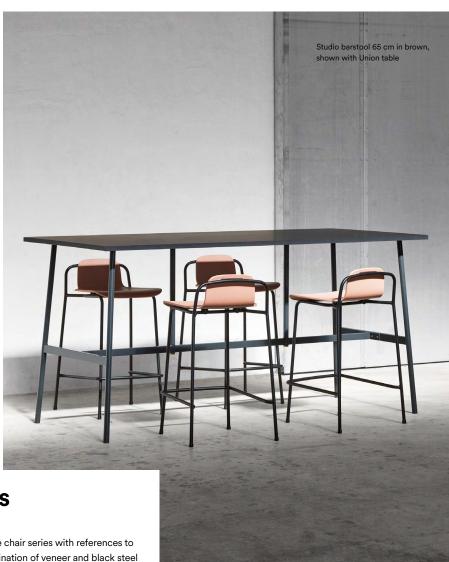

Studio chair in white, Studio armchair in oak, Studio barstool 75 cm in brown and Studio barstool 65 cm in black