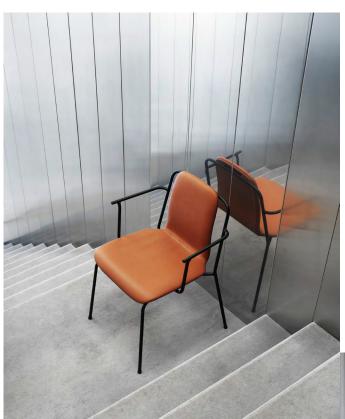

### **Measurements**

Studio Chair Steel

58 cm

58 cm

**Left:** Studio armchair with full upholstery in Sørensen Ultra Leather

Below: Studio armchair in oak with front upholstery in Sørensen Ultra Leather, shown with Slice table Ø200 cm and Amp chandelier