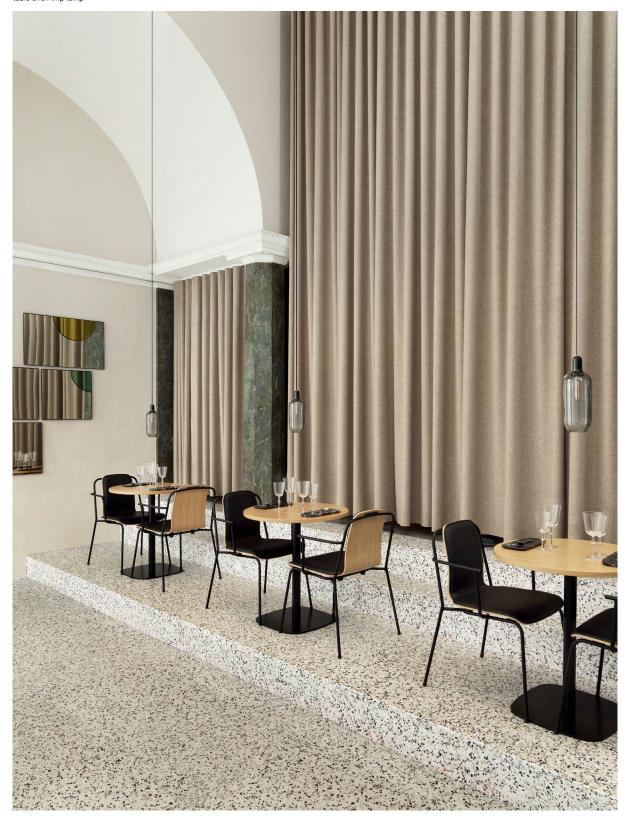

Left: Studio armchair in oak with front upholstery in Sørensen Ultra Leather, Studio barstool 65 cm with full upholstery in Camira Main Line Flax

#### Below:

Below: Studio armchair with full upholstery in Camira Synergy, shown with Union table and Flow table lamp