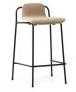

Studio chair in white, Studio armchair in oak, Studio barstool 75 cm in brown and Studio barstool 65 cm in black