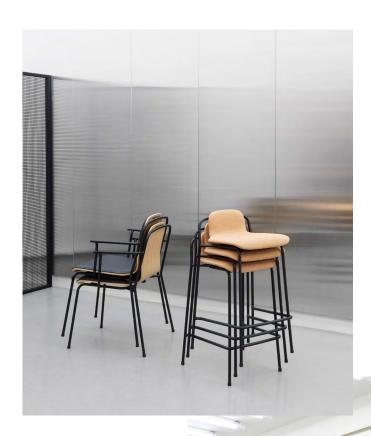

#### Stackability

Studio Chair is stackable up to 14 pcs. We do not recommend stacking the front upholstery or full upholstery versions, as the weight of the chairs could leave marks on the upholstery. Compatible with our <u>Chair Rack</u>. Stackable up to 15 chairs on the single version, up to 30 on double version.

Left: Studio armchair in oak with front upholstery in Sørensen Ultra Leather, Studio barstool 65 cm with full upholstery in Camira Main Line Flax