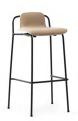

#### Description

Studio is a multi-purpose, stackable chair series with references to French industrial design. The combination of veneer and black steel conveys a graphic freshness and a contemporary, modern look.

#### Construction

Studio is made from molded veneer. Comes in oak with a clear lacquer or in a painted ash veneer version. Legs are made of powder coated steel tubes.