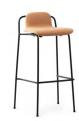

#### Description

Studio is a multi-purpose, stackable chair series with references to French industrial design. The combination of veneer and black steel conveys a graphic freshness and a contemporary, modern look.

#### Construction

Studio is made from molded veneer. Comes in oak with a clear lacquer or in a painted ash veneer version. Legs are made of powder coated steel tubes.