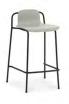

Studio chair in white, Studio armchair in oak, Studio barstool 75 cm in brown and Studio barstool 65 cm in black