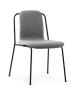

Studio chair in white, Studio armchair in oak, Studio barstool 75 cm in brown and Studio barstool 65 cm in black

## **Collection Overview**

Studio Chair

Studio Chair Front Upholstery

Studio Chair Full Upholstery

Studio Armchair

Studio Armchair Front Upholstery

Studio Armchair Full Upholstery

Studio Barstool 65 cm