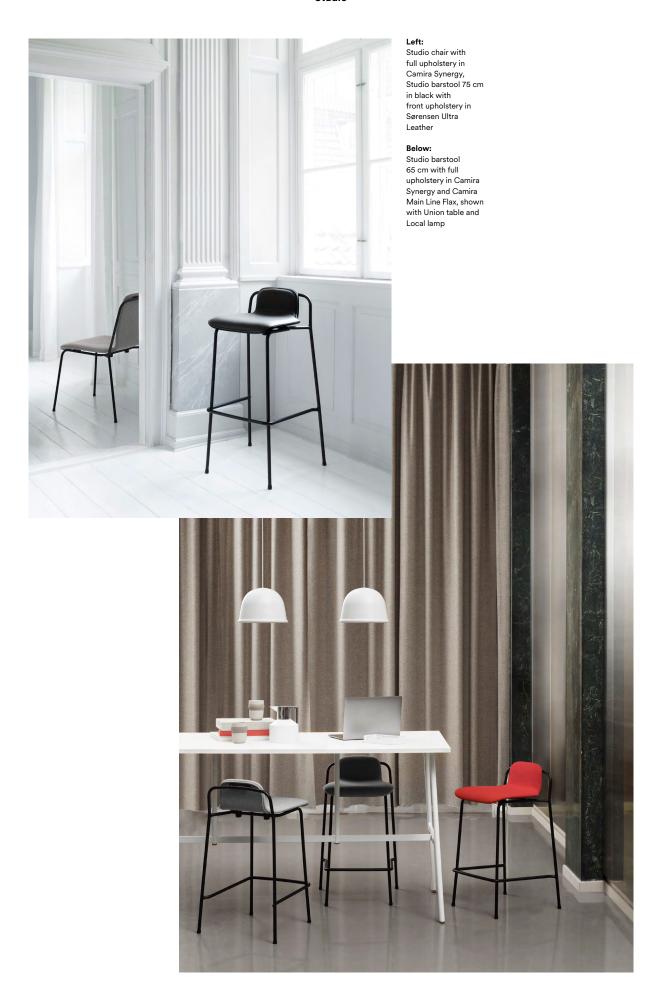

Left: Studio armchair in oak with front upholstery in Sørensen Ultra Leather, Studio barstool 65 cm with full upholstery in Camira Main Line Flax

#### Below:

Below: Studio armchair with full upholstery in Camira Synergy, shown with Union table and Flow table lamp