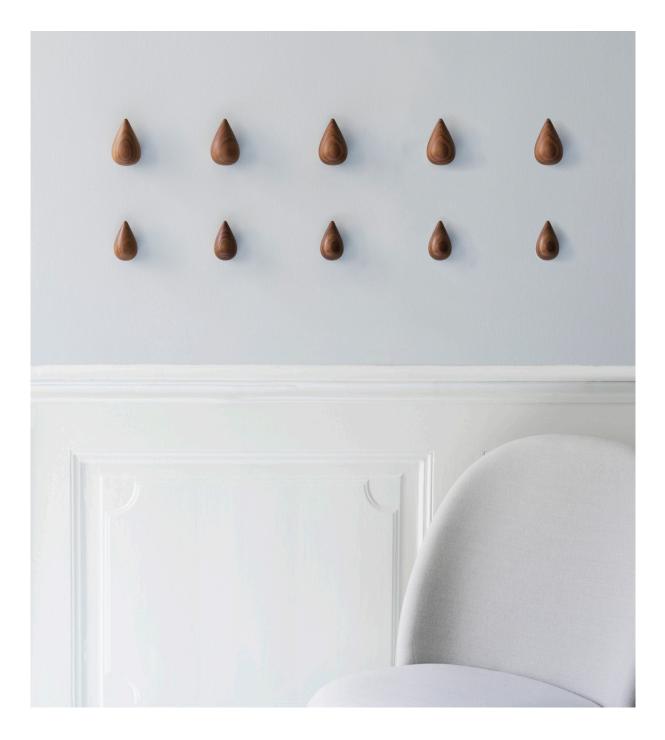

## A small piece of art for the wall

Design studio Asshoff & Brogård has designed a wooden, drop-shaped hook for Normann Copenhagen. The hook's strong visual expression and exquisite finish combined form a small piece of art for the wall. Hang a single drop on the wall or create a pattern using several Dropit hooks.

Dropit hooks large in walnut Dropit

Dropit hooks small and large in oak, white and black, shown with stone hooks and Form stacking chair