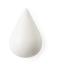

## A small piece of art for the wall

Design studio Asshoff & Brogård has designed a wooden, drop-shaped hook for Normann Copenhagen. The hook's strong visual expression and exquisite finish combined form a small piece of art for the wall. Hang a single drop on the wall or create a pattern using several Dropit hooks.

Dropit hooks large in walnut Dropit

Dropit hooks small and large in oak, white and black, shown with stone hooks and Form stacking chair

#### Material

Walnut / Oak / Painted and lacquered wood