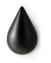

## A small piece of art for the wall

Design studio Asshoff & Brogård has designed a wooden, drop-shaped hook for Normann Copenhagen. The hook's strong visual expression and exquisite finish combined form a small piece of art for the wall. Hang a single drop on the wall or create a pattern using several Dropit hooks.

Dropit hooks large in walnut Dropit

Dropit hooks small and large in oak, white and black, shown with stone hooks and Form stacking chair

#### Description

Dropit is an example of how even a simple product with a simple function can make an impact. The drop-shaped hook is available in two sizes and supplied as a pair in a box.

#### Material

Walnut / Oak / Painted and lacquered wood