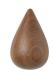

## A small piece of art for the wall

Design studio Asshoff & Brogård has designed a wooden, drop-shaped hook for Normann Copenhagen. The hook's strong visual expression and exquisite finish combined form a small piece of art for the wall. Hang a single drop on the wall or create a pattern using several Dropit hooks.

Dropit hooks large in walnut Dropit

Dropit hooks small and large in oak, white and black, shown with stone hooks and Form stacking chair

#### Material

Walnut / Oak / Painted and lacquered wood