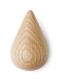

## A small piece of art for the wall

Design studio Asshoff & Brogård has designed a wooden, drop-shaped hook for Normann Copenhagen. The hook's strong visual expression and exquisite finish combined form a small piece of art for the wall. Hang a single drop on the wall or create a pattern using several Dropit hooks.

Dropit hooks large in walnut Dropit

Dropit hooks small and large in oak, white and black, shown with stone hooks and Form stacking chair

#### Description

Dropit is an example of how even a simple product with a simple function can make an impact. The drop-shaped hook is available in two sizes and supplied as a pair in a box.

#### Material

Walnut / Oak / Painted and lacquered wood