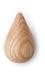

## A small piece of art for the wall

Design studio Asshoff & Brogård has designed a wooden, drop-shaped hook for Normann Copenhagen. The hook's strong visual expression and exquisite finish combined form a small piece of art for the wall. Hang a single drop on the wall or create a pattern using several Dropit hooks.

Dropit hooks large in walnut Dropit

Dropit hooks small and large in oak, white and black, shown with stone hooks and Form stacking chair

#### Description

Dropit is an example of how even a simple product with a simple function can make an impact. The drop-shaped hook is available in two sizes and supplied as a pair in a box.

#### Material

Walnut / Oak / Painted and lacquered wood