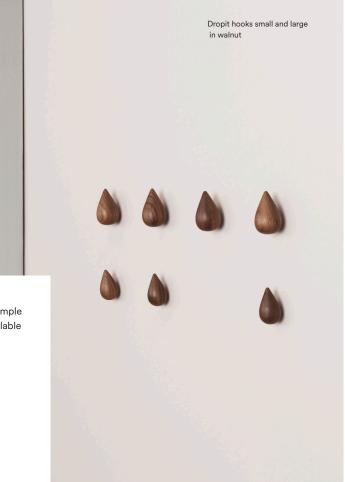

Dropit hooks large in walnut Dropit

Dropit hooks small and large in oak, white and black, shown with stone hooks and Form stacking chair

#### Material

Walnut / Oak / Painted and lacquered wood