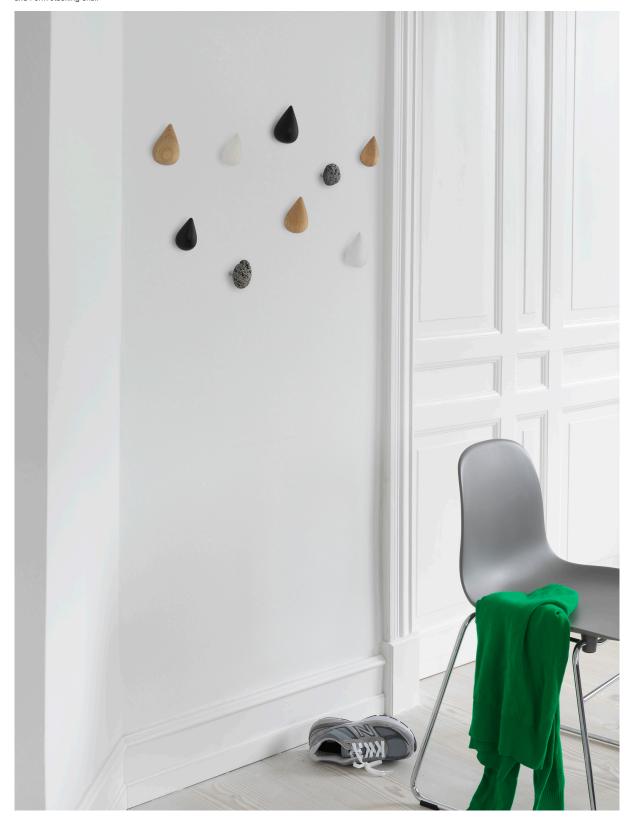

Dropit hooks large in walnut Dropit

Dropit hooks small and large in oak, white and black, shown with stone hooks and Form stacking chair