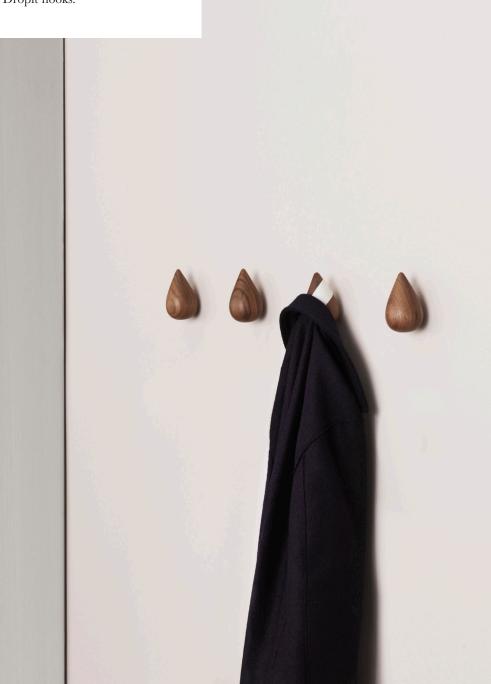

## A small piece of art for the wall

Design studio Asshoff & Brogård has designed a wooden, drop-shaped hook for Normann Copenhagen. The hook's strong visual expression and exquisite finish combined form a small piece of art for the wall. Hang a single drop on the wall or create a pattern using several Dropit hooks.