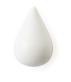

## A small piece of art for the wall

Design studio Asshoff & Brogård has designed a wooden, drop-shaped hook for Normann Copenhagen. The hook's strong visual expression and exquisite finish combined form a small piece of art for the wall. Hang a single drop on the wall or create a pattern using several Dropit hooks.

Dropit hooks large in walnut Dropit

Dropit hooks small and large in oak, white and black, shown with stone hooks and Form stacking chair

#### Material

Walnut / Oak / Painted and lacquered wood