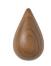

## A small piece of art for the wall

Design studio Asshoff & Brogård has designed a wooden, drop-shaped hook for Normann Copenhagen. The hook's strong visual expression and exquisite finish combined form a small piece of art for the wall. Hang a single drop on the wall or create a pattern using several Dropit hooks.

Dropit hooks large in walnut Dropit

Dropit hooks small and large in oak, white and black, shown with stone hooks and Form stacking chair

#### Material

Walnut / Oak / Painted and lacquered wood