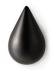

## A small piece of art for the wall

Design studio Asshoff & Brogård has designed a wooden, drop-shaped hook for Normann Copenhagen. The hook's strong visual expression and exquisite finish combined form a small piece of art for the wall. Hang a single drop on the wall or create a pattern using several Dropit hooks.

Dropit hooks large in walnut Dropit

Dropit hooks small and large in oak, white and black, shown with stone hooks and Form stacking chair

#### Description

Dropit is an example of how even a simple product with a simple function can make an impact. The drop-shaped hook is available in two sizes and supplied as a pair in a box.

#### Material

Walnut / Oak / Painted and lacquered wood