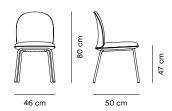

soap flakes.

Frequent vacuuming with a soft fitting is recommended for both textile and leather to preserve color and appearance.

Please be aware that sharp objects can leave marks.

We recommend to check and tighten screws every 3-6 months.

Please make sure your choice of glides is suitable to the type of flooring. We recommend to check the glides every 3-6 months. If worn down, please replace.

## Accessories

Comes with PE/POM glides. Felt glides can be purchased separately. See Glides Overview.

# **Material Options**

## **Metal Legs**



Black

## Upholstery







Camira Synergy

Camira Main Line Flax

JAB City Velvet

Sørensen Leather Ultra

The listed upholstery options come in a wide range of colors. See our Material Guide for color references.

## Measurements

## Ace chair



### Ace bar chair 65 cm



## Ace bar chair 75 cm





**Left:** Ace bar chair 75 cm in Sørensen Ultra Leather, 41585

Below: Ace bar chair 75 cm in Camira Main Line Flax, MLF 02, shown with Union table



Ace chair in Main Line Flax, MLF02, shown with Slice table and Phantom lamp.





**Left**Ace chair in JAB City Velvet, 27, with steel legs

Below: Ace chair in Camira Main Line Flax, MLF 02, with steel legs, shown with Union table and Bell lamp



Ace chair in Camira Main Line Flax, MLF 02, with steel legs, shown with Slice table and Amp chandelier



Ace chair in Camira Synergy, LDS 63, with steel legs, shown with Union table and Momento table lamp



# **Contact**

## Normann Copenhagen

Østerbrogade 70, 2100 Copenhagen, Denmark normann@normann-copenhagen.com +45 35 55 44 59