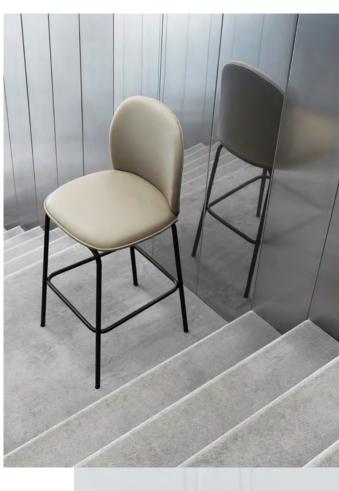

## Ace bar chair 75 cm

**Left:** Ace bar chair 75 cm in Sørensen Ultra Leather, 41585

Below: Ace bar chair 75 cm in Camira Main Line Flax, MLF 02, shown with Union table

Ace chair in Main Line Flax, MLF02, shown with Slice table and Phantom lamp.