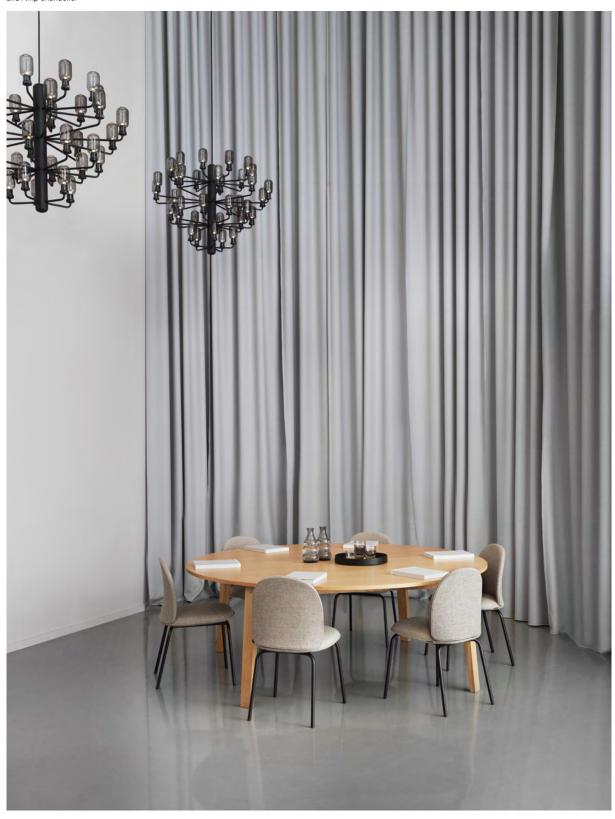

**Left**Ace chair in JAB City Velvet, 27, with steel legs

Below: Ace chair in Camira Main Line Flax, MLF 02, with steel legs, shown with Union table and Bell lamp

Ace chair in Camira Main Line Flax, MLF 02, with steel legs, shown with Slice table and Amp chandelier

Ace chair in Camira Synergy, LDS 63, with steel legs, shown with Union table and Momento table lamp