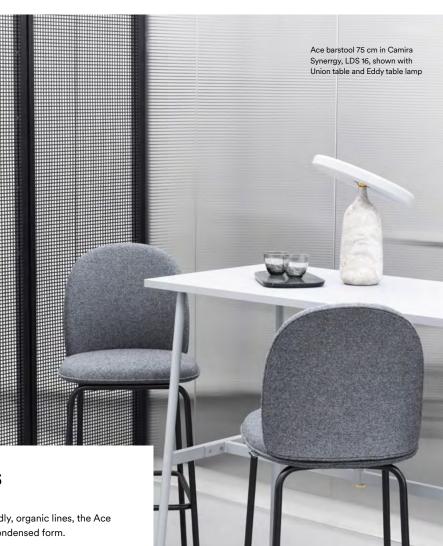

## Ace bar chair 75 cm

**Left:** Ace bar chair 75 cm in Sørensen Ultra Leather, 41585

Below: Ace bar chair 75 cm in Camira Main Line Flax, MLF 02, shown with Union table

Ace chair in Main Line Flax, MLF02, shown with Slice table and Phantom lamp.