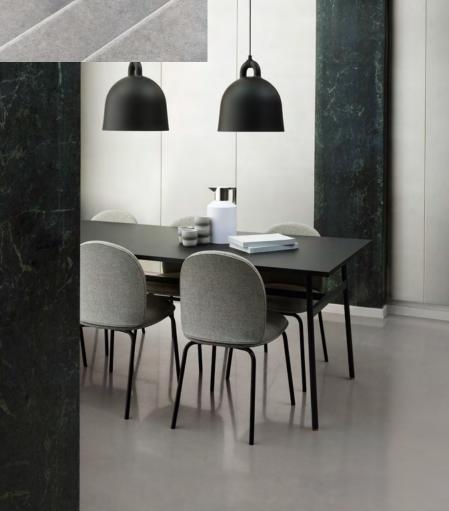

## Ace bar chair 75 cm

**Left:** Ace bar chair 75 cm in Sørensen Ultra Leather, 41585

Below: Ace bar chair 75 cm in Camira Main Line Flax, MLF 02, shown with Union table

Ace chair in Main Line Flax, MLF02, shown with Slice table and Phantom lamp.

**Left**Ace chair in JAB City Velvet, 27, with steel legs

Below: Ace chair in Camira Main Line Flax, MLF 02, with steel legs, shown with Union table and Bell lamp

Ace chair in Camira Main Line Flax, MLF 02, with steel legs, shown with Slice table and Amp chandelier