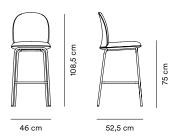

## Measurements

## Ace bar chair 75 cm

**Left:** Ace bar chair 75 cm in Sørensen Ultra Leather, 41585

Below: Ace bar chair 75 cm in Camira Main Line Flax, MLF 02, shown with Union table

Ace chair in Main Line Flax, MLF02, shown with Slice table and Phantom lamp.