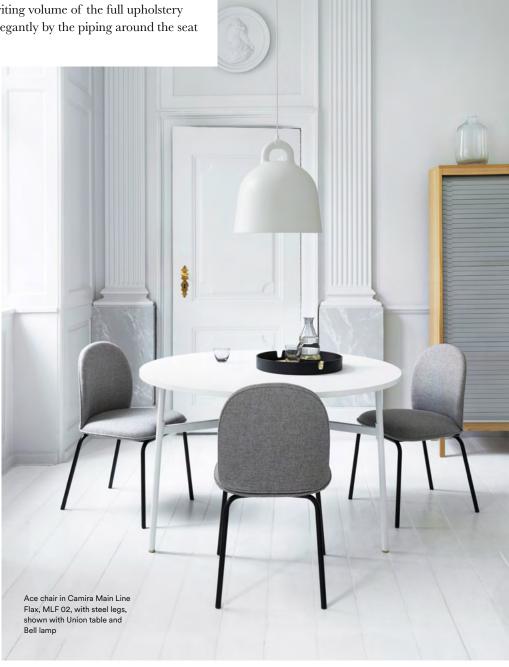

**Left**Ace chair in JAB City Velvet, 27, with steel legs

Below: Ace chair in Camira Main Line Flax, MLF 02, with steel legs, shown with Union table and Bell lamp

Ace chair in Camira Main Line Flax, MLF 02, with steel legs, shown with Slice table and Amp chandelier