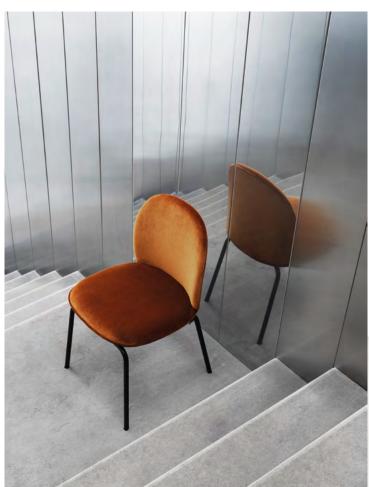

## Nonchalant elegance

Suitable for both private settings and public spaces, the Ace furniture range stands out for its friendly, organic lines in a design of timeless and nonchalant elegance. With their high backrest and luxurious upholstery, the Ace chair and bar chair offer comfort to sit for hours at a time, ideal for dining or long meetings. The upholstery is an essential component of the Ace range and is carried out by skilled upholsterers, who practice their craft with precision. Rounded contours emphasize the inviting volume of the full upholstery and are framed elegantly by the piping around the seat and back.

## Upholstery

Camira Synergy

Camira Main Line Flax

JAB City Velvet

Sørensen Leather Ultra

The listed upholstery options come in a wide range of colors. See our Material Guide for color references.

**Left**Ace chair in JAB City Velvet, 27, with steel legs

Below: Ace chair in Camira Main Line Flax, MLF 02, with steel legs, shown with Union table and Bell lamp

Ace chair in Camira Main Line Flax, MLF 02, with steel legs, shown with Slice table and Amp chandelier