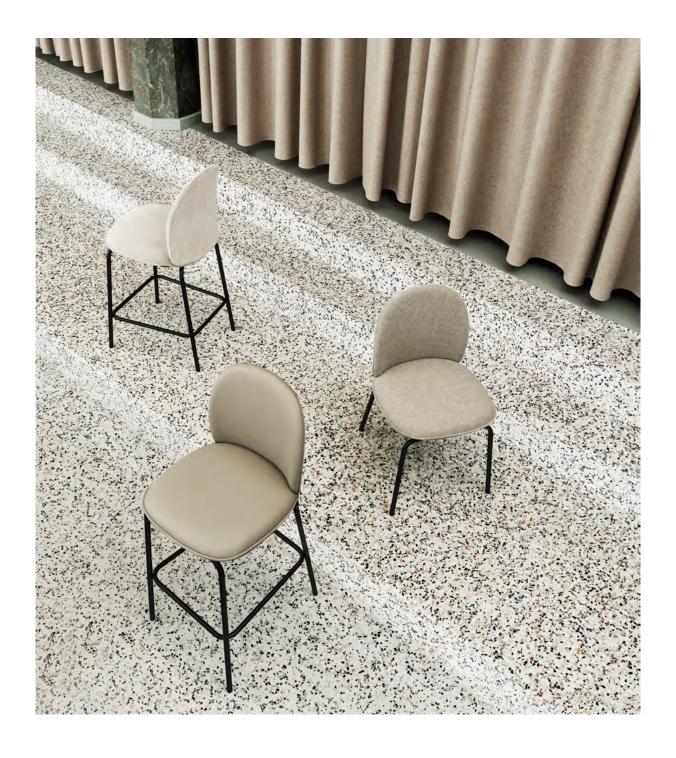

## Nonchalant elegance

Suitable for both private settings and public spaces, the Ace furniture range stands out for its friendly, organic lines in a design of timeless and nonchalant elegance. With their high backrest and luxurious upholstery, the Ace chair and bar chair offer comfort to sit for hours at a time, ideal for dining or long meetings. The upholstery is an essential component of the Ace range and is carried out by skilled upholsterers, who practice their craft with precision. Rounded contours emphasize the inviting volume of the full upholstery and are framed elegantly by the piping around the seat and back.

### Description

With a recurring design trait of friendly, organic lines, the Ace range offers maximum comfort in condensed form.

## Construction

Ace has a backrest constructed from molded PU foam on a base of molded veneer for flexibility and the highest possible sitting comfort. The seat is made of molded PU foam with a steel reinforcement.