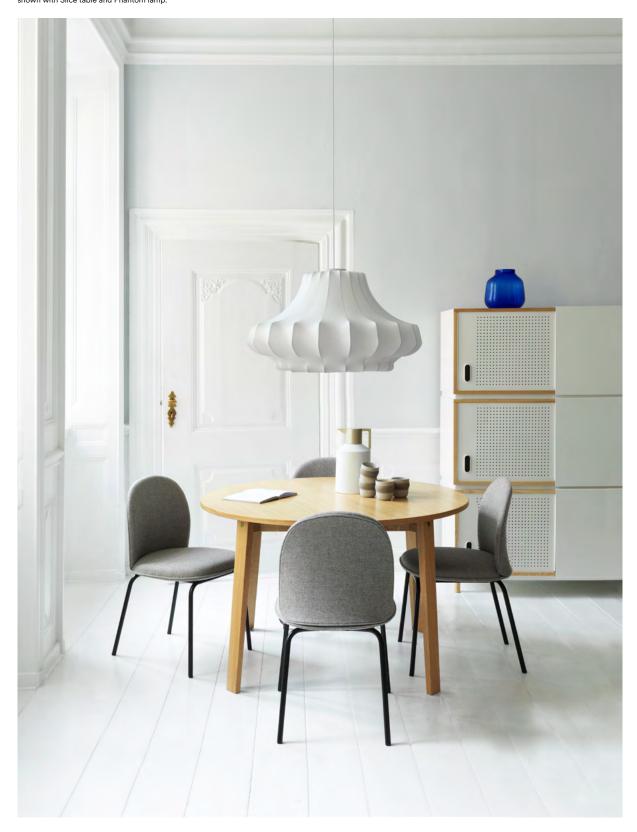

## Ace bar chair 75 cm

**Left:** Ace bar chair 75 cm in Sørensen Ultra Leather, 41585

Below: Ace bar chair 75 cm in Camira Main Line Flax, MLF 02, shown with Union table

Ace chair in Main Line Flax, MLF02, shown with Slice table and Phantom lamp.