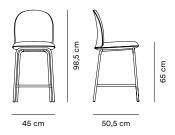

uming with a soft fitting is recommended for both textile and leather to preserve color and appearance.

Please be aware that sharp objects can leave marks.

We recommend to check and tighten screws every 3-6 months.

Please make sure your choice of glides is suitable to the type of flooring. We recommend to check the glides every 3-6 months. If worn down, please replace.

## Accessories

Comes with PE/POM glides. Felt glides can be purchased separately. See Glides Overview.

# **Material Options**

## **Metal Legs**



Black

## Upholstery







Camira Synergy

Camira Main Line Flax

JAB City Velvet

Sørensen Leather Ultra

The listed upholstery options come in a wide range of colors. See our Material Guide for color references.

## Measurements

## Ace chair



### Ace bar chair 65 cm



## Ace bar chair 75 cm





**Left:** Ace bar chair 75 cm in Sørensen Ultra Leather, 41585

Below: Ace bar chair 75 cm in Camira Main Line Flax, MLF 02, shown with Union table



Ace chair in Main Line Flax, MLF02, shown with Slice table and Phantom lamp.





**Left**Ace chair in JAB City Velvet, 27, with steel legs

Below: Ace chair in Camira Main Line Flax, MLF 02, with steel legs, shown with Union table and Bell lamp



Ace chair in Camira Main Line Flax, MLF 02, with steel legs, shown with Slice table and Amp chandelier



Ace chair in Camira Synergy, LDS 63, with steel legs, shown with Union table and Momento table lamp



# **Contact**

## Normann Copenhagen

Østerbrogade 70, 2100 Copenhagen, Denmark normann@normann-copenhagen.com +45 35 55 44 59