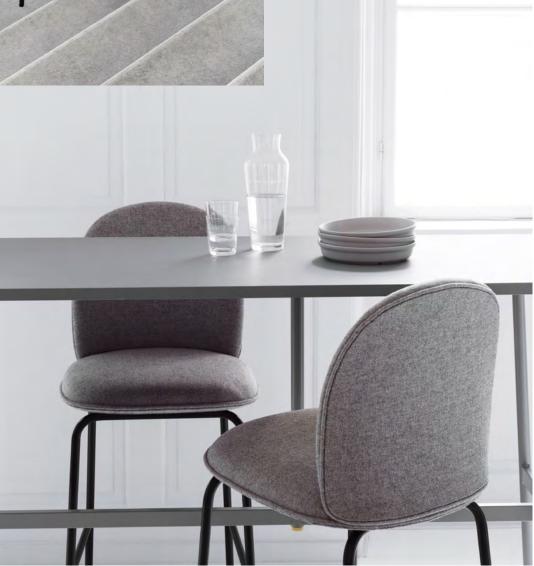

**Left**Ace chair in JAB City Velvet, 27, with steel legs

Below: Ace chair in Camira Main Line Flax, MLF 02, with steel legs, shown with Union table and Bell lamp

Ace chair in Camira Main Line Flax, MLF 02, with steel legs, shown with Slice table and Amp chandelier